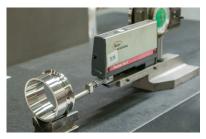

## Fabricating/Machining

- Our AWS D18.1 certified welders can fabricate tubular assemblies from 1/2" up to 12" O.D.
- Orbital welding with coupon readouts are available for high-purity welds 2" and under that require no additional finishing.
- In-house fabricating, machining (19 CNC lathes and 5 mills), finishing & polishing, welding inspection and documentation.