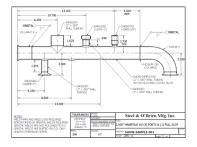

#### Concept

Steel & O'Brien manufactures custom sanitary fittings up to 12". We have the ability to make dimensional variations of the products offered in our catalog, but we can also completely manufacture original products.

- We can use any drawing/idea as a starting point for your design.
- · We provide approval drawings within 24 hours of receiving an order.